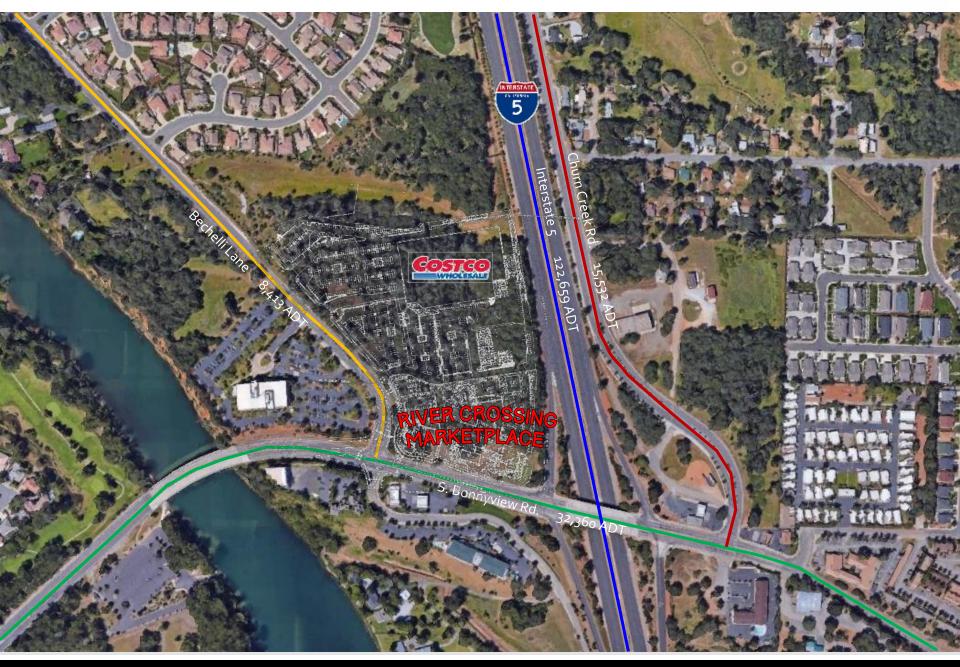

| TRAFFIC COUNTS: |         |
|-----------------|---------|
| BONNYVIEW RD.   | 32,360  |
| BECHELLI LN.    | 8,413   |
| INTERSTATE 5:   | 122,659 |

## **TRAFFIC COUNTS**