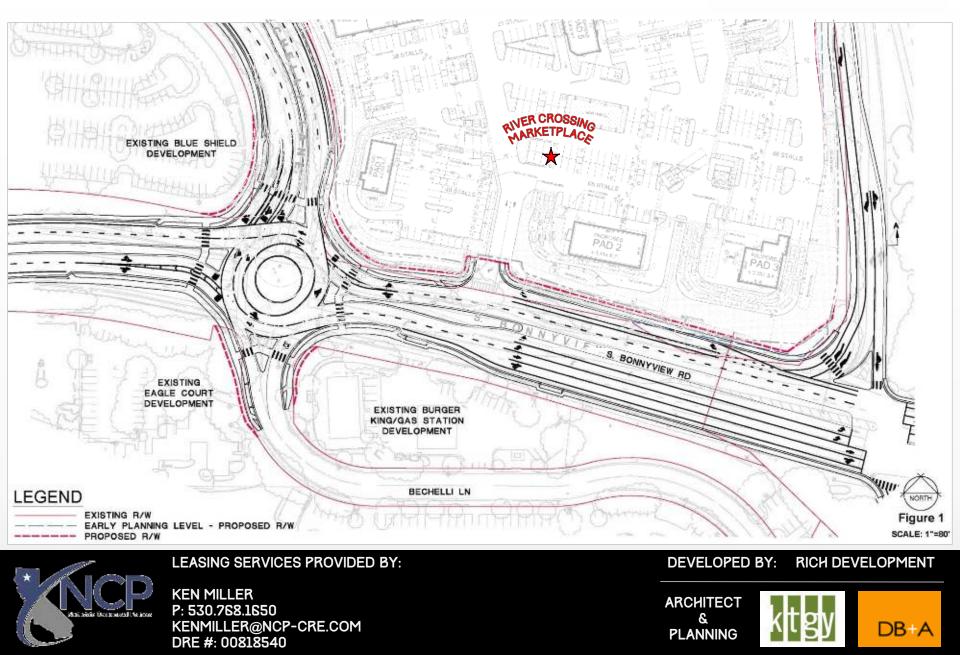

## NWC INTERSTATE 5 & BONNYVIEW ROAD, REDDING, CA

LEASING SERVICES PROVIDED BY:

KEN MILLER P: 530.768.1650 KENMILLER@NCP-CRE.COM DRE #: 00818540 DEVELOPED BY: RICH DEVELOPMENT

#### **DEMOGRAPHICS & TRAFFIC COUNTS**

NORTHSTATE COMMERCIAL PARTNERS AND RICH DEVELOPMENT ARE PLEASED TO PRESENT RIVER CROSSING MARKETPLACE, REDDING CALIFORNIA. THIS NEARLY ±177,000 SF REGIONAL SHOPPING CENTER WILL BE LOCATED IN SOUTH REDDING AND WILL ENJOY IMMEDIATE ACCESS FROM INTERSTATE 5 IN ALL DIRECTIONS. THE PROJECT WILL BE PART OF MORE THAN 400,000 SF OF NEW RETAIL TO BE BUILT WITHIN THE IMMEDIATE NEIGHBORHOOD OVER THE NEXT 24 MONTHS.

RIVER CROSSING WILL BE ANCHORED BY COSTCO (WITH 24 PUMP FUELING STATION). WITH NEARLY 1,400 LINEAR FEET OF FREEWAY FRONTAGE, AND A SUBSTANTIAL SIGN PACKAGE, RIVER CROSSING MARKETPLACE WILL PROVIDE A LEVEL OF VISIBILITY AND ACCESSIBILITY UNPARALLELED ANYWHERE ELSE IN THE COUNTY. NEARLY 30% OF THE TRADE AREA POPULATION IS WITHIN 20 MINUTES OF THE PROPERTY. IN ADDITION, NUMEROUS SUBDIVISIONS ARE IN DEVELOPMENT NEARBY, RAISING THE PROMINENCE OF THIS CENTER EVEN HIGHER.

#### MAP & SUMMARY

- IMMEDIATE ACCESS TO INTERSTATE 5 IN ALL DIRECTIONS
- SIGNAL CONTROLLED ACCESS
- MORE THAN 400,000 SF OF NEW RETAIL DEVELOPMENT PLANNED WITHIN THE IMMEDIATE AREA
- ACROSS FROM PLANNED 140,000 SF CASINO & EVENT CENTER