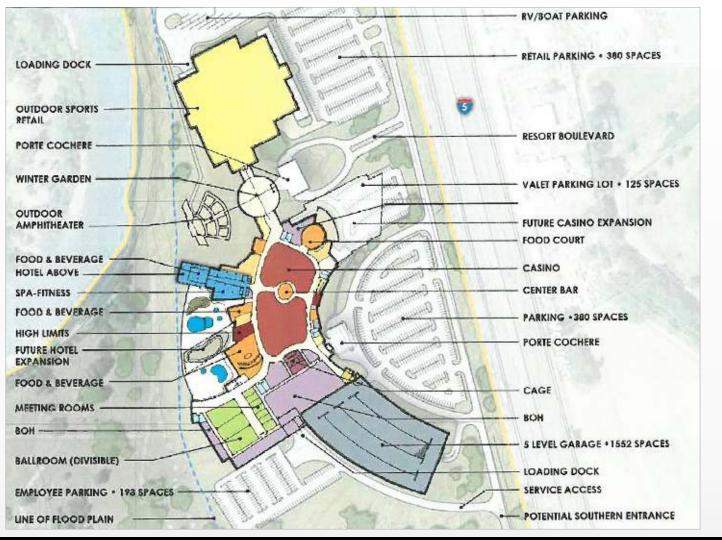

IN DECEMBER OF 2015, THE REDDING RANCHERIA ANNOUNCED PLANS TO MOVE FORWARD WITH A NEW CASINO, HOTEL AND EVENT CENTER DIRECTLY SOUTH OF THE RIVER CROSSING MARKETPLACE. THE PROJECT WILL INCLUDE A 140,000 SF CASINO, A 250-ROOM HOTEL WITH AN EVENT CENTER AND AN ADDITIONAL 25,000 SF OF RETAIL, FURTHER CEMENTING THE NEIGHBORHOOD AS THE NEW CENTER OF THE TRADE AREA. \*

## FUTURE WIN RIVER CASINO NEARBY