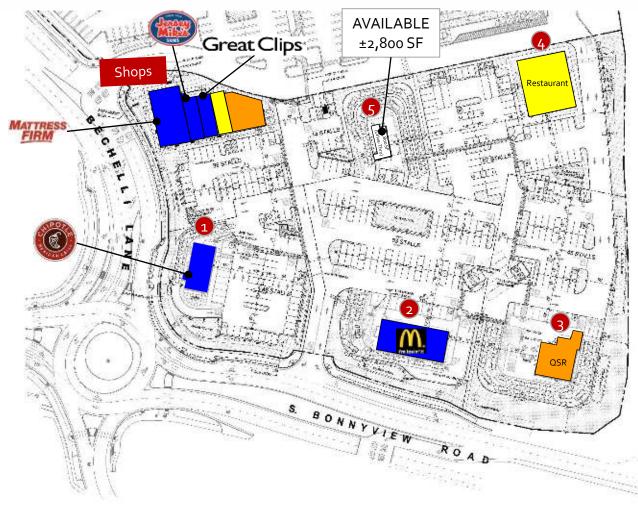

#### MAP & SUMMARY

- IMMEDIATE ACCESS TO INTERSTATE 5 IN ALL DIRECTIONS
- SIGNAL CONTROLLED ACCESS
- MORE THAN 400,000 SF OF NEW RETAIL DEVELOPMENT PLANNED WITHIN THE IMMEDIATE AREA
- ACROSS FROM PLANNED 140,000 SF CASINO & EVENT CENTER

- PAD SITE. GROUND LEASE OR BUILD-TO-SUIT
- CONVENIENT TO A LARGE UNDERSERVED POPULATION IN THE SOUTH COUNTY
- CLOSE TO THE SHASTINA RANCH, STONE CREEK & STONE FAIR SUBDIVISIONS (697 HOMES UNDER CONSTRUCTION)
- PAD SPACE WITH DRIVE THRU 2,800 SF

## RIVER CROSSING MARKETPLACE MERCHANDISING PLAN

|                                                  | BUILDING<br>AREA | STATUS                       |  |  |
|--------------------------------------------------|------------------|------------------------------|--|--|
| PAD 1 (DRIVE-THRU)                               | ±2,325 SF        | LEASED                       |  |  |
| PAD 2 (DRIVE-THRU)                               | ±4,414 SF        | LEASED                       |  |  |
| PAD 3 (DRIVE-THRU)                               | ±2,781 SF        | LEASE<br>NEGOTIATIONS        |  |  |
| PAD 4                                            | ±5,500 SF*       | LEASE<br>NEGOTIATIONS        |  |  |
| PAD 5 (DRIVE-THRU)                               | ±2,800 SF*       | AVAILABLE                    |  |  |
| SHOPS                                            | ±9,500 SF        | LEASED/LEASE<br>NEGOTIATIONS |  |  |
| *CALL BROKER RE: ALTERNATIVE DEVELOPMENT OPTIONS |                  |                              |  |  |