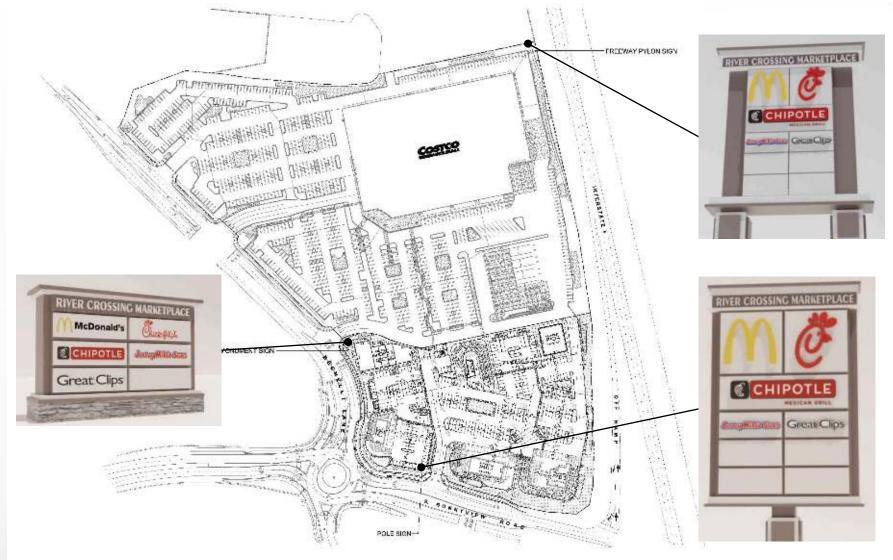

#### SIGNAGE LOCATIONS

RICH DEVELOPMENT ENTERPRISES, LLC

San Pedro, CA 90732 Tel. 310.515.9117

1000 N. Western Avenue, Suite 200

**River Crossing Marketplace** N.W.C of 5 fwy & S. Bonnyview Road Redding, California

McKently Malak OVERALL STE PLAK 44.72 gan Alica, Anno 203 an Islaharan Mitternati OV-05 D Still out the GAD.

272730