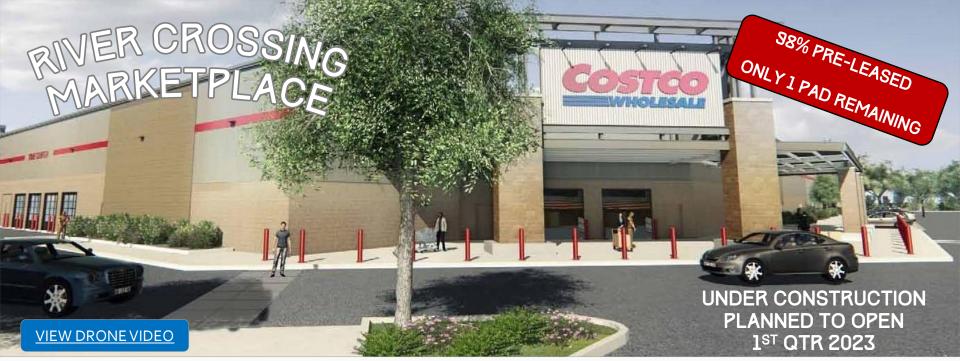

±177,000 SF REGIONAL SHOPPING CENTER

**ANCHORED BY** 

## NWC INTERSTATE 5 & BONNYVIEW ROAD, REDDING, CA

LEASING SERVICES PROVIDED BY:

KEN MILLER P: 530.768.1650 KENMILLER@NCP-CRE.COM DRE #: 00818540 DEVELOPED BY: RICH DEVELOPMENT

#### **DEMOGRAPHICS & TRAFFIC COUNTS**

NORTHSTATE COMMERCIAL PARTNERS AND RICH DEVELOPMENT ARE PLEASED TO PRESENT RIVER CROSSING MARKETPLACE, REDDING CALIFORNIA. THIS NEARLY ±177,000 SF REGIONAL SHOPPING CENTER WILL BE LOCATED IN SOUTH REDDING AND WILL ENJOY IMMEDIATE ACCESS FROM INTERSTATE 5 IN ALL DIRECTIONS. THE PROJECT WILL BE PART OF MORE THAN 400,000 SF OF NEW RETAIL TO BE BUILT WITHIN THE IMMEDIATE NEIGHBORHOOD OVER THE NEXT 24 MONTHS.

RIVER CROSSING WILL BE ANCHORED BY COSTCO (WITH 24 PUMP FUELING STATION). WITH NEARLY 1,400 LINEAR FEET OF FREEWAY FRONTAGE, AND A SUBSTANTIAL SIGN PACKAGE, RIVER CROSSING MARKETPLACE WILL PROVIDE A LEVEL OF VISIBILITY AND ACCESSIBILITY UNPARALLELED ANYWHERE ELSE IN THE COUNTY. NEARLY 30% OF THE TRADE AREA POPULATION IS WITHIN 20 MINUTES OF THE PROPERTY. IN ADDITION, NUMEROUS SUBDIVISIONS ARE IN DEVELOPMENT NEARBY, RAISING THE PROMINENCE OF THIS CENTER EVEN HIGHER.