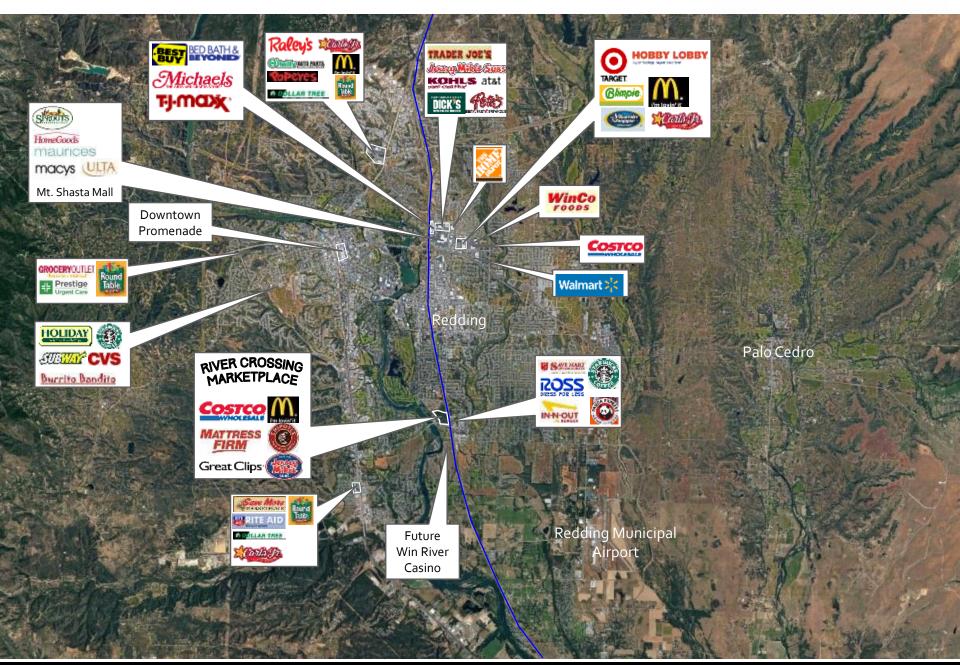

\$24IB 114(#37

......

25%



RICH DEVELOPMENT ENTERPRISES, LLC

**River Crossing Marketplace** 

1000 N. Western Avenue, Suite 200 San Pedro, CA 90732 Tel. 310.545.9417

N.W.C of 5 fwy & S. Bonnyview Road Redding, California

McKently OVERALL SITE PLAN Malak (10.200 SHOTHAN. ARCHITECTS Sugar Alling, Sciencest Residence Science, 1975-2000 and Mathematical Conference of Conference on Con **OV-05** 

#### SIGNAGE LOCATIONS



RICH DEVELOPMENT ENTERPRISES, LLC

San Pedro, CA 90732 Tel. 310.515.9117

1000 N. Western Avenue, Suite 200

**River Crossing Marketplace** N.W.C of 5 fwy & S. Bonnyview Road Redding, California

McKently Malak OVERALL STE PLAK 44.72 gan Alica, Anno 203 an Islaharan Mitternati OV-05 D Still out the GAD.

272730

## **TRAFFIC COUNTS**



#### **REDDING AREA RETAIL**



## TRAFFIC FLOW EXHIBIT



## FUTURE WIN RIVER CASINO NEARBY





#### LEASING SERVICES PROVIDED BY:

KEN MILLER P: 530.768.1650 KENMILLER@NCP-CRE.COM DRE #: 00818540

#### DEVELOPED BY: RICH DEVELOPMENT



## SUBDIVISION ACTIVITY EXHIBIT

| The second secon | The Vistas<br>Bridge View<br>Villas            | Lakeridge Oaks<br>& Cottages                                     | Cronic Michaule Trust          |
|---------------------------------------------------------------------------------------------------------------------------------------------------------------------------------------------------------------------------------------------------------------------------------------------------------------------------------------------------------------------------------------------------