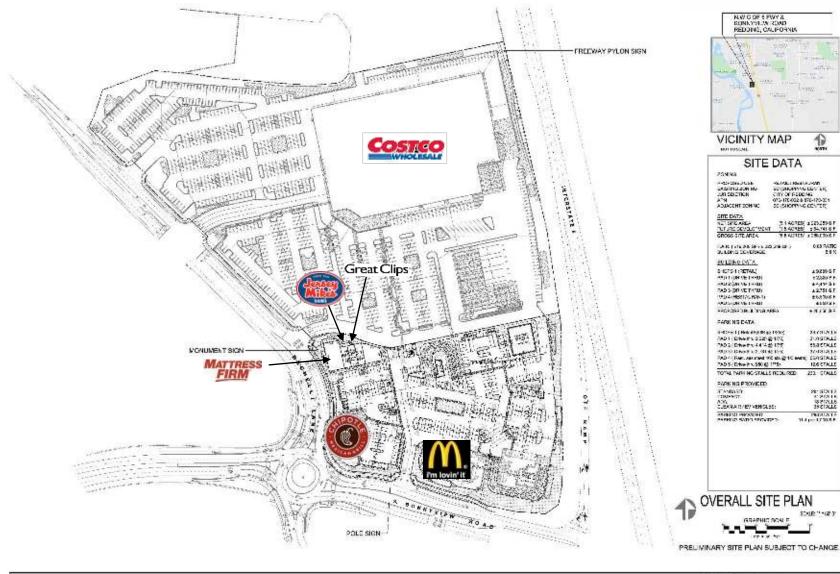

PROPOSED SITE PLAN NAMES OF STREET

SP-05

## **OVERALL SITE PLAN**

1

OKS RATIO

1925567

42751 GT

1801931

+#/¥35

24731218

STARTALLS STARTALLS

27-0314(1)

211 STALLS

201 SEA 15 01 203 18 18 20418 29 20418 29 20418

2603UN15 104 pm 07308 P

\$24IB 114(#37

......

25%