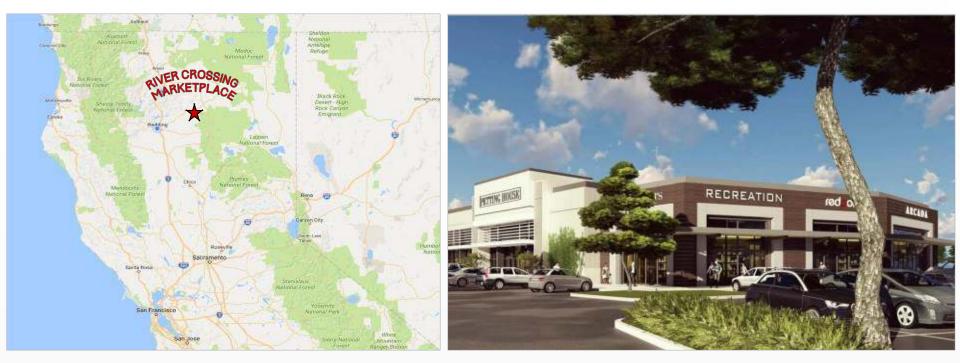

## NWC INTERSTATE 5 & BONNYVIEW ROAD, REDDING, CA

LEASING SERVICES PROVIDED BY:

KEN MILLER P: 530.768.1650 KENMILLER@NCP-CRE.COM DRE #: 00818540 DEVELOPED BY: RICH DEVELOPMENT

#### **DEMOGRAPHICS & TRAFFIC COUNTS**

NORTHSTATE COMMERCIAL PARTNERS AND RICH DEVELOPMENT ARE PLEASED TO PRESENT RIVER CROSSING MARKETPLACE, REDDING CALIFORNIA. THIS NEARLY ±177,000 SF REGIONAL SHOPPING CENTER WILL BE LOCATED IN SOUTH REDDING AND WILL ENJOY IMMEDIATE ACCESS FROM INTERSTATE 5 IN ALL DIRECTIONS. THE PROJECT WILL BE PART OF MORE THAN 400,000 SF OF NEW RETAIL TO BE BUILT WITHIN THE IMMEDIATE NEIGHBORHOOD OVER THE NEXT 24 MONTHS.

RIVER CROSSING WILL BE ANCHORED BY COSTCO (WITH 24 PUMP FUELING STATION). WITH NEARLY 1,400 LINEAR FEET OF FREEWAY FRONTAGE, AND A SUBSTANTIAL SIGN PACKAGE, RIVER CROSSING MARKETPLACE WILL PROVIDE A LEVEL OF VISIBILITY AND ACCESSIBILITY UNPARALLELED ANYWHERE ELSE IN THE COUNTY. NEARLY 30% OF THE TRADE AREA POPULATION IS WITHIN 20 MINUTES OF THE PROPERTY. IN ADDITION, NUMEROUS SUBDIVISIONS ARE IN DEVELOPMENT NEARBY, RAISING THE PROMINENCE OF THIS CENTER EVEN HIGHER.